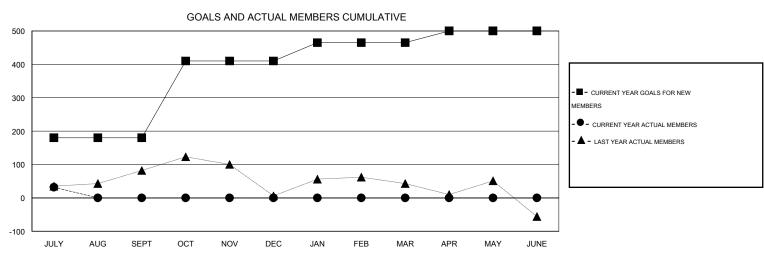

## LOCATION INDIA

GMT CA 6

| Clubs         |                  |                     |                            |                             | Members               |                    |                            |                              |                             |  |
|---------------|------------------|---------------------|----------------------------|-----------------------------|-----------------------|--------------------|----------------------------|------------------------------|-----------------------------|--|
|               | RESU             | LTS FOR 2014-2015   |                            |                             | RESULTS FOR 2014-2015 |                    |                            |                              |                             |  |
| QUARTER       | NEW CLUB<br>GOAL | ACTUAL NEW<br>CLUBS | ACTUAL<br>DROPPED<br>CLUBS | ACTUAL NET<br>GAIN/<br>LOSS | QUARTER               | NEW MEMBER<br>GOAL | ACTUAL TOTAL MEMBERS ADDED | ACTUAL<br>DROPPED<br>MEMBERS | ACTUAL NET<br>GAIN/<br>LOSS |  |
| JULY/AUG/SEPT | 2                | 0                   | 0                          | 0                           | JULY/AUG/SEPT         | 180                | 60                         | 28                           | 32                          |  |
| OCT/NOV/DEC   | 2                | 0                   | 0                          | 0                           | OCT/NOV/DEC           | 230                | 0                          | 0                            | 0                           |  |
| JAN/FEB/MAR   | 1                | 0                   | 0                          | 0                           | JAN/FEB/MAR           | 55                 | 0                          | 0                            | 0                           |  |
| APR/MAY/JUNE  | 1                | 0                   | 0                          | 0                           | APR/MAY/JUNE          | 35                 | 0                          | 0                            | 0                           |  |